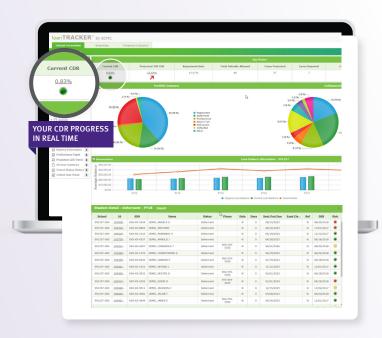

## **Elements**

Secure, web-based platform for in-house or outsourced default prevention

- Organizes student loan and borrower data from all sources into a single record
- · Informative dashboard with click and view functionality
- Real time updates of borrower information, loan status and default prevention activities
- 99% accuracy of cohort default rate (CDR) projections
- · Set and track cohort goals by year and campus
- Analysis of repayment rates and forbearance usage
- · Automated Incorrect Data Challenge (IDC) macro
- Mail-merge functionality to support mass letter and email campaigns
- Flexible outreach options: manually, through assigned workgroups or by using the dialer system integration
- In-depth reports in real-time, on-demand and in multiple formats (PDF, Excel or CSV)